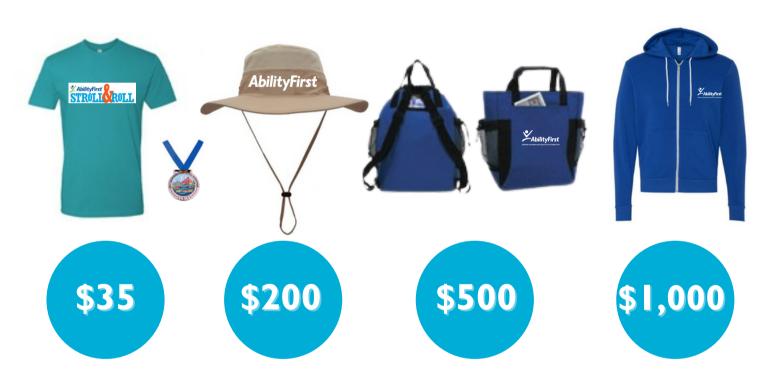

## 2022 Stroll & Roll Fundraising Incentives

Help AbilityFirst raise money and earn unique and exciting prizes! Incentive prizes are cumulative, the more you raise, the more incentives you earn!

## www.StrollandRoll.org

Child Sizes: S-L
Adult Sizes: S-5XL
Adult Sizes: S-5XL

Donations made on your behalf from friends and family, and AbilityFirst raffle ticket sales will count towards the incentives. All donations must be in at the AbilityFirst Admin Office, located at: 789 N. Fair Oaks Ave., Pasadena, CA 91103 by 5PM on December 5, 2022 to qualify for incentives.